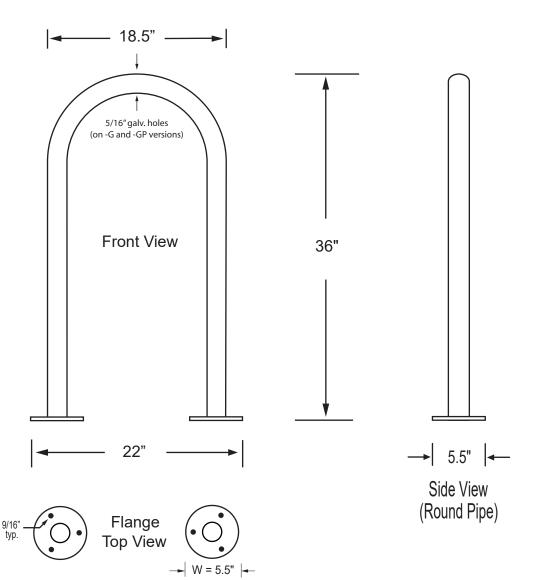

Tel: 415.333.6428 Tel: 888.764.2453 E: info@bikeparking.com Palmer Group, LLC : 1728 Ocean Avenue #132 San Francisco CA 94112 USA

Welle<sup>™</sup> Series Rack Round Pipe

WSH3602-SF

| Welle Series Rack Surface Flange Stainless Steel |            |        |                                                                                                               |                                                               |                                                                         |                                                                         |
|--------------------------------------------------|------------|--------|---------------------------------------------------------------------------------------------------------------|---------------------------------------------------------------|-------------------------------------------------------------------------|-------------------------------------------------------------------------|
| Tubing                                           | Model      | Weight | Finish Options                                                                                                | Ноор                                                          | Surface Mount Flanges<br>(Same material as Hoop)                        | Anchors (optional but typical)                                          |
| Round Pipe                                       | WSH3602-SF | 28 lbs | -G Hot Dipped Galvanized -P Powder Coated (color) -GP Hot Dipped Galvanized with Powder Coat (color) Top-Coat | 2.375" O.D. x 0.154" Wall Schedule 40 Pipe<br>(Regular Steel) | (2) 5.5" Dia 3/8" Thick Steel Plates each with (3) 9/16" Mounting Holes | (2) 1/2" x 2.75"<br>Rawl Spike<br>(4) 1/2" x 3.75"<br>Wedge Anchor Bolt |